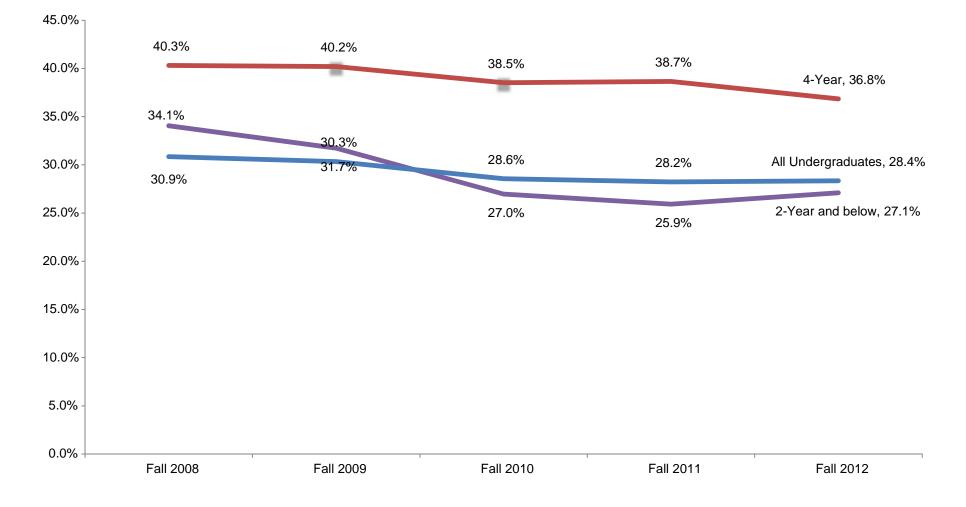

Handout 2. Recent High School Graduates as a Proportion of Developmental Course-Takers, Fall 2008 - Fall 2012

Reference 35