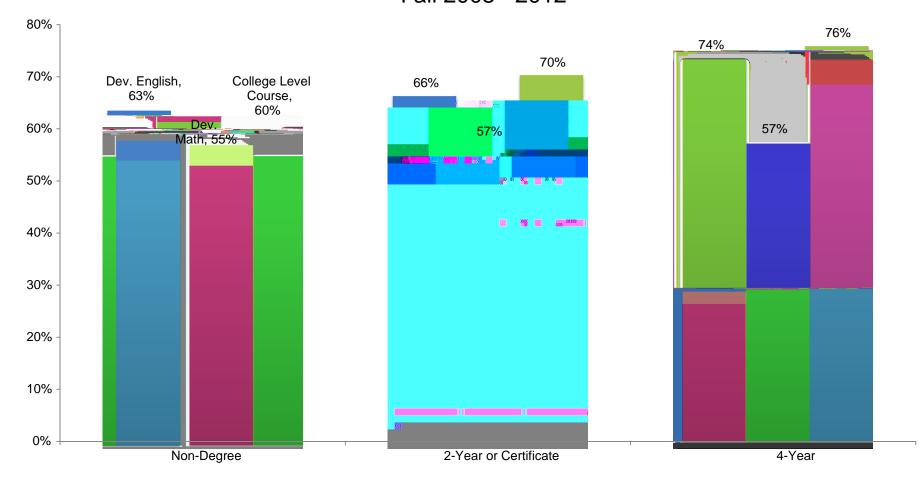

## Handout 3. Course Completion Rate Average by Student's Degree Seeking Status and Course Type Fall 2008 - 2012

Handout 4. 4-Year Bachelor Degree Graduation Rate within 6 Years by **Developmental Need** 40.0% Average Fall 2002 - Fall 2006 Starting Cohorts College Ready 35.6% 35.0% 30.0% English 24.7% 25.0% OR Math 22.1% 20.0% 18.7% 15.0% 13.3% English AND Math 11.0% 10.1% 10.0% 4.4% 5.0% 0.0% 0.0% Any Developmental Significant Remediation Some Remediation Nearly College-Ready